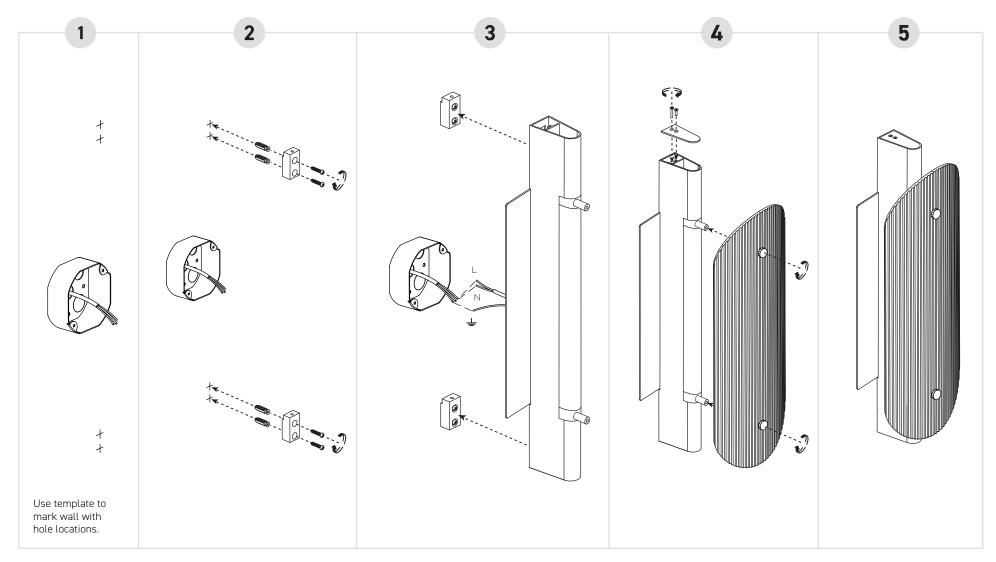

#### LINEA SCONCE

Ref.#: SM.09.233. 15W AC LED module 3000K, CRI 90, 13500lm

#### **IMPORTANT**

Always shut off power before cleaning and maintanence.

All products are manufactured to meet or exceed North American standards C22.2-250, UL 1598, C22.2-12, C22.2.9, UL 153.

VISO LIGHTING All preparation for installation of

fixture is to be provided by the

end user.

The description and measurements on this drawing are for information purposes only.

VISO © 2021 All rights reserved.