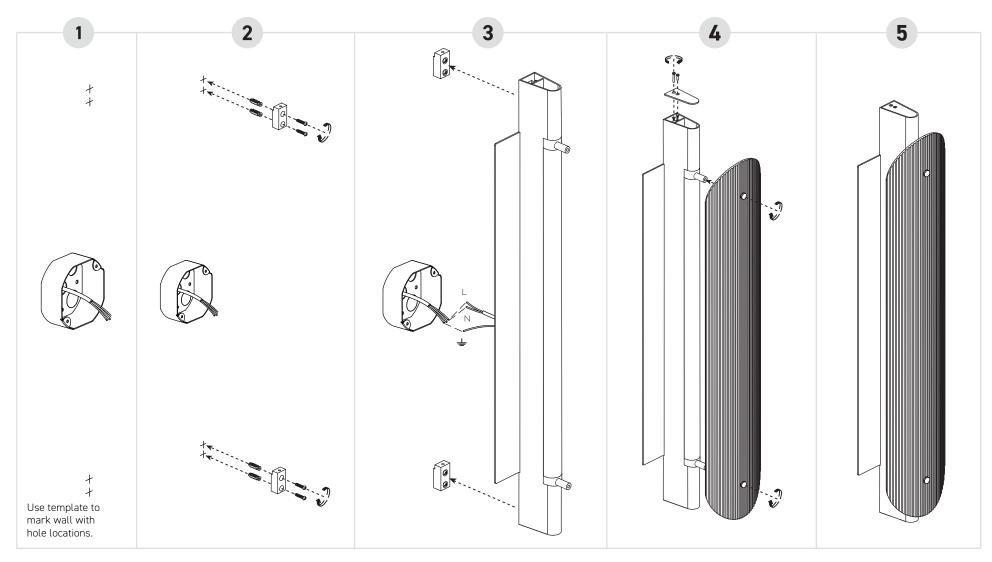

#### **IMPORTANT**

Always shut off power before cleaning and maintanence.

All products are manufactured to meet or exceed North American standards C22.2-250, UL 1598, C22.2-12, C22.2.9, UL 153.

VISO LIGHTING All preparation for installation of

fixture is to be provided by the

end user.

The description and measurements on this drawing are for information purposes only.

VISO © 2021 All rights reserved.

#### **IMPORTANT**

Always shut off power before cleaning and maintanence.

All products are manufactured to meet or exceed North American standards C22.2-250, UL 1598, C22.2-12, C22.2.9, UL 153.

VISO LIGHTING

All preparation for installation of fixture is to be provided by the end user.

The description and measurements on this drawing are for information purposes only.

VISO © 2021 All rights reserved.

#### IMPORTANT

Always shut off power before cleaning and maintanence.

All products are manufactured to meet or exceed North American standards C22.2-250, UL 1598, C22.2-12, C22.2-9, UL 153.

All preparation for installation of fixture is to be provided by the end user.

The description and measurements on this drawing are for information purposes only.

VISO © 2021 All rights reserved.