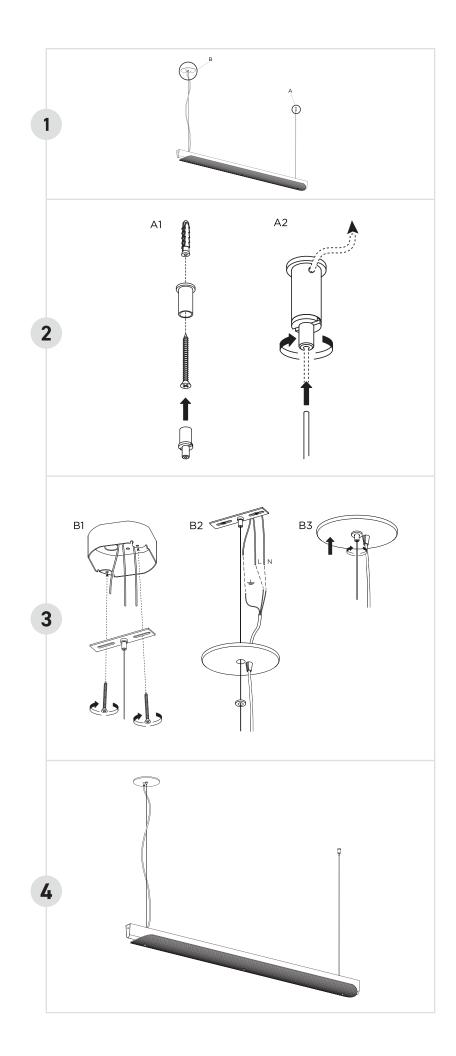

# Linea

# INSTALLATION MANUAL

#### LINEA SUSPENSION

Ref.#: GM.07.233.\_ \_ 60W AC LED module 3000K, CRI z90, 5400lm

#### IMPORTANT

Always shut off power before cleaning and maintanence.

All products are manufactured to meet or exceed North American standards C22.2-250, UL 1598, C22.2-12, C22.2-9, UL 153.

All preparation for installation of fixture is to be provided by the end user.

The description and measurements on this drawing are for information purposes only.

VISO © 2021 All rights reserved.